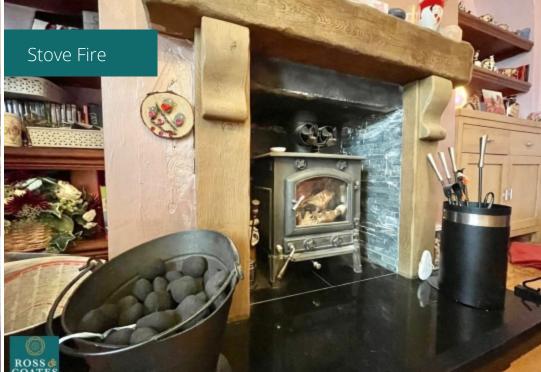

## **Key Features**

- Two Double Bedrooms
- Lounge With Stove Fire
- Conservatory

- Family Bathroom With Shower
- Front And Rear Gardens
- Gas Fired Central Heating

- Double Glazing
- Ample parking
- Popular Residential Area

## **Main Particulars**

Ross & Coates Estate Agents are pleased to present this delightful mid terrace house located within the Village of Darton to the market. The property comprises of two double bedrooms, a light and airy living room with stove fire, leading to a spacious conservatory with private low maintenance garden, fitted kitchen with appliances, family bathroom with white suite and separate shower. The property further benefits from double glazing throughout, gas fired central heating, ample on street parking, and Darton train station on the door step.