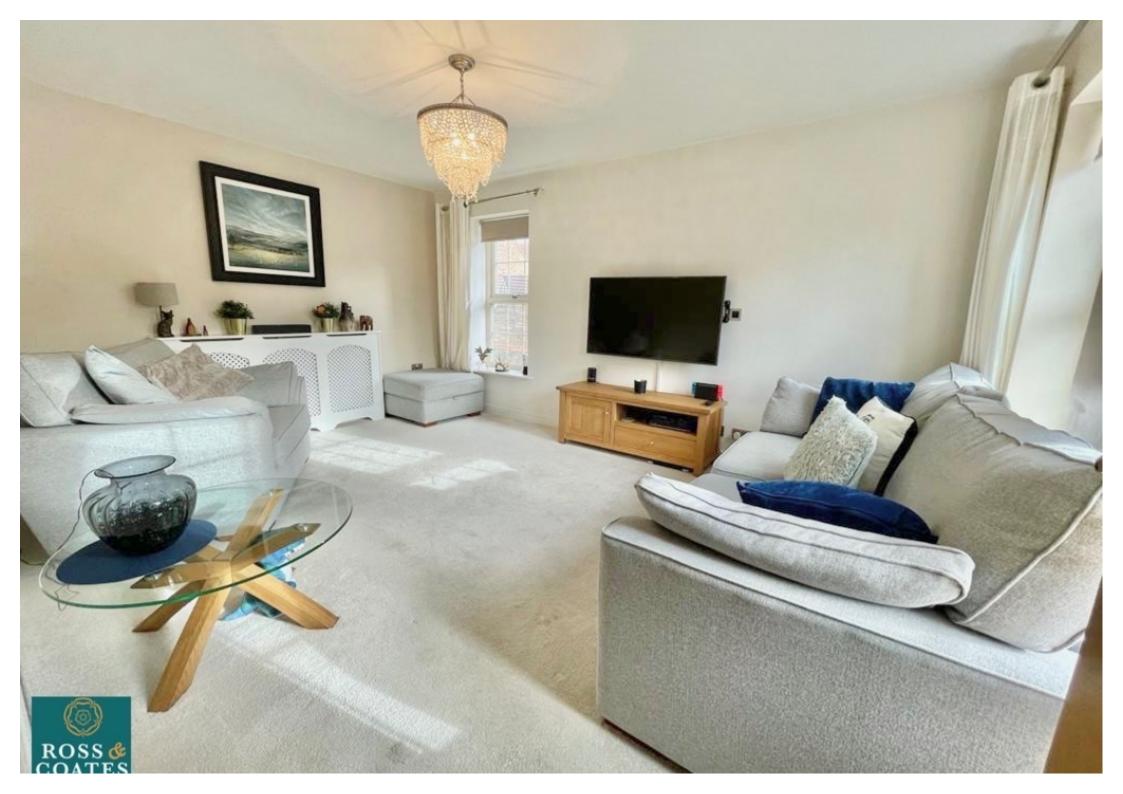

# Living Room

UPVC double glazed window to front elevation, WiFi blinds, (with remote) hive, radiator, carpeted.