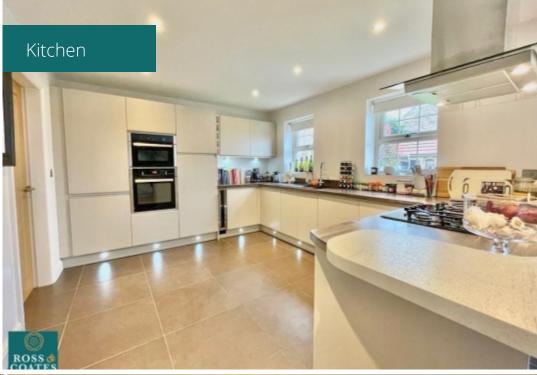

## Kitchen/Dining

Recessed lighting, UPVC double glazed window to rear aspect, fitted kitchen with range of high and low level units, 1½ bowl stainless steel sink unit with side drainer & mixer tap, built in electric single oven and gas hob, extractor hood and integrated fridge freezer, built in dishwasher, wine fridge, french doors opening to rear garden, radiator, tiled porcelain flooring.