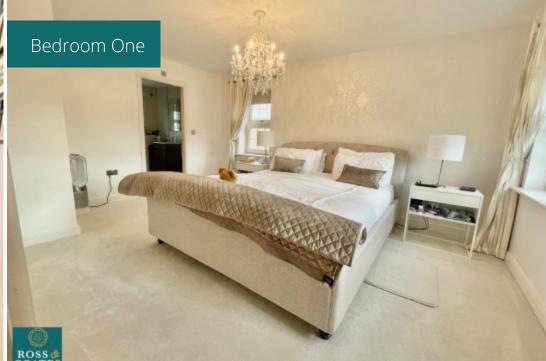

#### Bedroom One

UPVC double glazed window, built in robes, access to en-suite, radiator, carpeted.