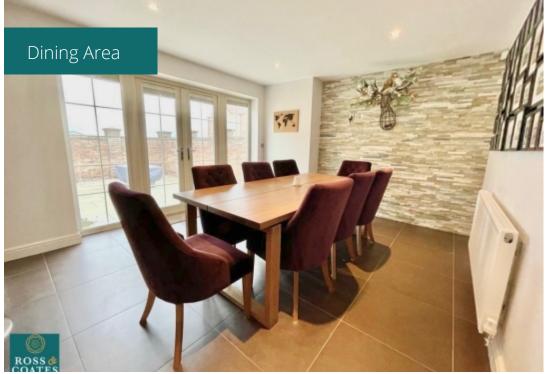

## Kitchen/Dining

Recessed lighting, UPVC double glazed window to rear aspect, fitted kitchen with range of high and low level units, 1½ bowl stainless steel sink unit with side drainer & mixer tap, built in electric single oven and gas hob, extractor hood and integrated fridge freezer, built in dishwasher, wine fridge, french doors opening to rear garden, radiator, tiled porcelain flooring.