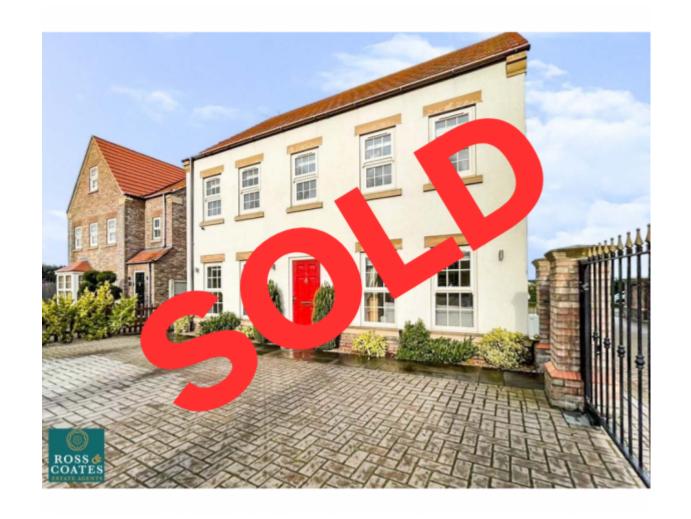

£440,000 OIRO

1 Manor Grove, Austerfield DN10 6BX

Detached House | 5 Bedrooms | 3 Bathrooms

Ross & Coates Estate Agents are pleased to present this stylish and spacious five bedroom detached property to the re sales market. Located in a popular residential area within reach of Doncaster, local amenities, transport links and fantastic schools. The property briefly comprises of a entrance hallway, two reception rooms, modern kitchen/diner, five well proportioned bedrooms with one en-suite, modern family bathroom, and a spacious rear garden. The property further benefits from a detached garage with off street parking, alarm security system, double glazing, and gas fired central heating.