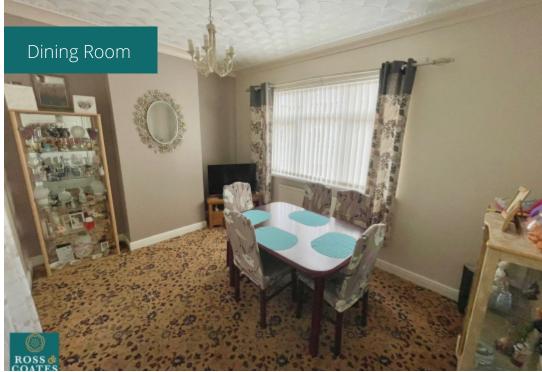

Living Room

UPVC double glazed window to rear elevation, feature fireplace with electric fire and surround, ceiling coving, radiator, carpeted. Dining Room UPVC double glazed window to front elevation, radiator, carpeted. Kitchen UPVC double glazed window to rear aspect, fitted kitchen with range of high and low level units, 1½ bowl stainless steel sink unit with side drainer & mixer tap, built in electric single oven and gas hob, extractor hood and fridge freezer, door access to rear garden, wood effect flooring. Bedroom One UPVC double glazed window to front aspect, radiator, carpeted. Bedroom Two UPVC double glazed window to rear aspect, radiator, carpeted. Bedroom Three