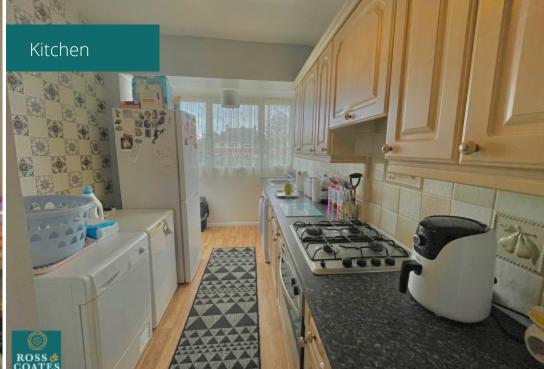

Living Room

UPVC double glazed window to rear elevation, feature fireplace with electric fire and surround, ceiling coving, radiator, carpeted. Dining Room UPVC double glazed window to front elevation, radiator, carpeted. Kitchen UPVC double glazed window to rear aspect, fitted kitchen with range of high and low level units, 1½ bowl stainless steel sink unit with side drainer & mixer tap, built in electric single oven and gas hob, extractor hood and fridge freezer, door access to rear garden, wood effect flooring. Bedroom One UPVC double glazed window to front aspect, radiator, carpeted. Bedroom Two UPVC double glazed window to rear aspect, radiator, carpeted. Bedroom Three