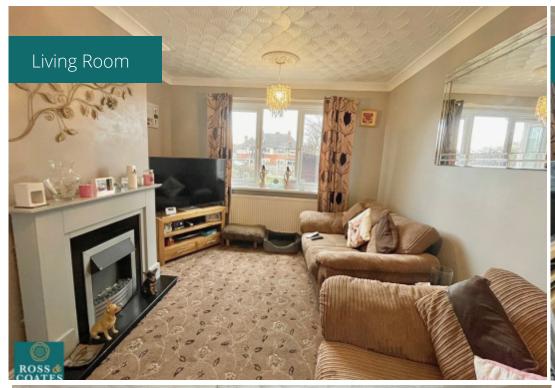

Living Room

UPVC double glazed window to rear elevation, feature fireplace with electric fire and surround, ceiling coving, radiator, carpeted. Dining Room UPVC double glazed window to front elevation, radiator, carpeted. Kitchen UPVC double glazed window to rear aspect, fitted kitchen with range of high and low level units, 1½ bowl stainless steel sink unit with side drainer & mixer tap, built in electric single oven and gas hob, extractor hood and fridge freezer, door access to rear garden, wood effect flooring. Bedroom One UPVC double glazed window to front aspect, radiator, carpeted. Bedroom Two UPVC double glazed window to rear aspect, radiator, carpeted. Bedroom Three