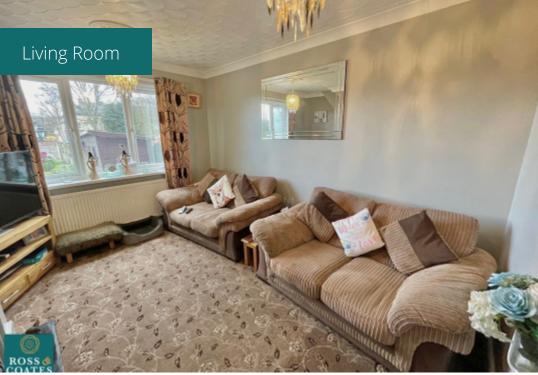

Living Room

UPVC double glazed window to rear elevation, feature fireplace with electric fire and surround, ceiling coving, radiator, carpeted. Dining Room UPVC double glazed window to front elevation, radiator, carpeted. Kitchen UPVC double glazed window to rear aspect, fitted kitchen with range of high and low level units, 1½ bowl stainless steel sink unit with side drainer & mixer tap, built in electric single oven and gas hob, extractor hood and fridge freezer, door access to rear garden, wood effect flooring. Bedroom One UPVC double glazed window to front aspect, radiator, carpeted. Bedroom Two UPVC double glazed window to rear aspect, radiator, carpeted. Bedroom Three