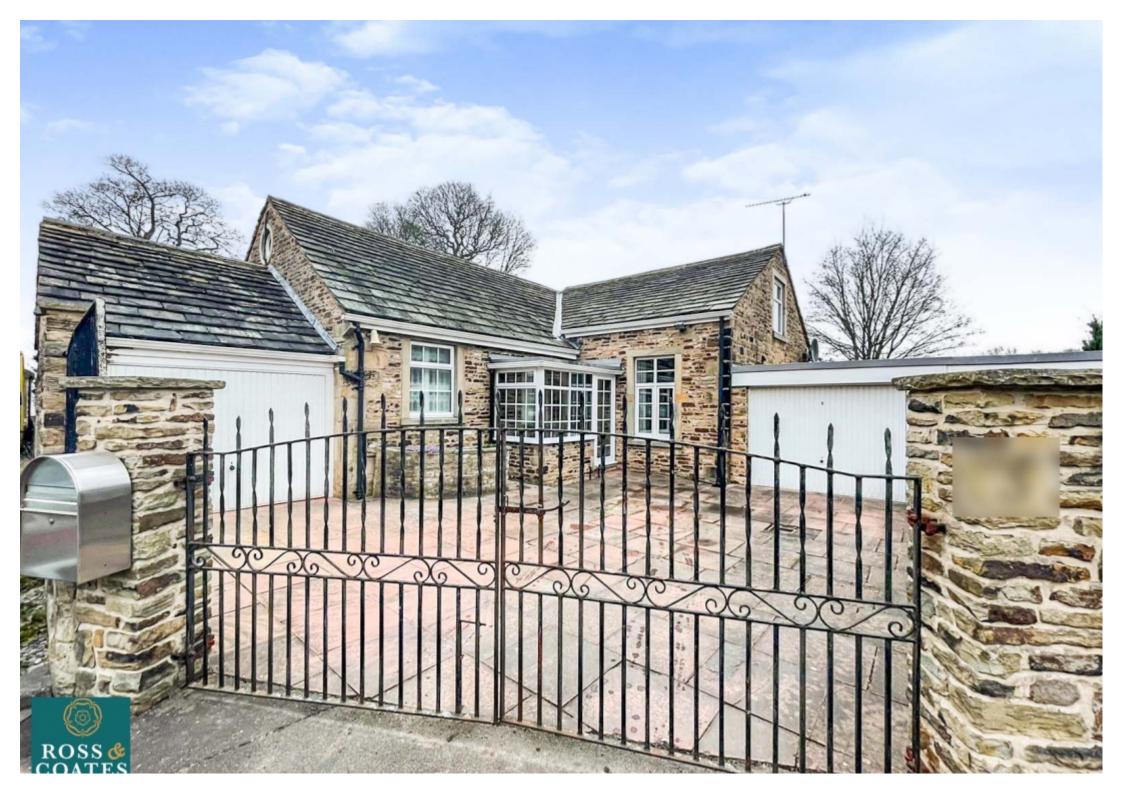

Bathroom: Flow flush wc, wash basin, bath and over head shower, floor to ceiling tiling.

Bathroom 2: Low flush wc, wash basin wall to ceiling tiles.

Drive/ Garage: Having two garages and drive space perfect for extra storage and a gated driveway for security.