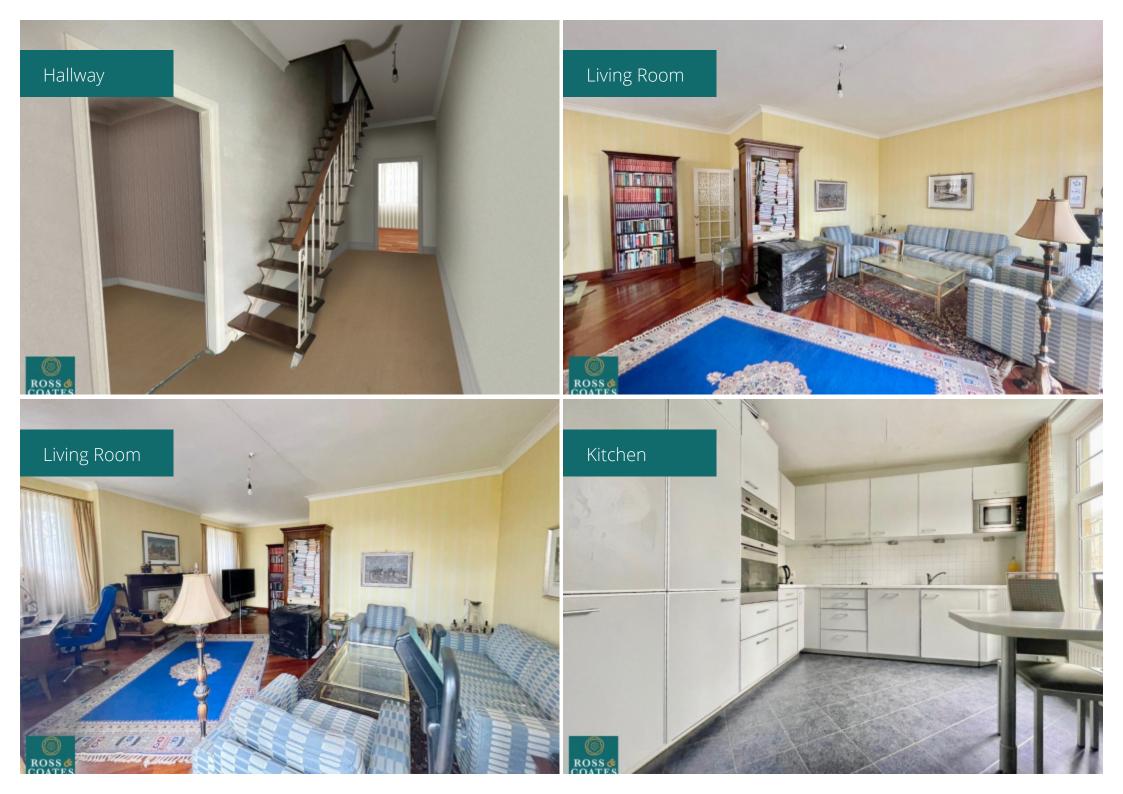

Having four bedrooms, Two reception rooms and an outstanding garden area with breath taking views, this home could be yours if you book a viewing today.

Entrance Hall: Radiator and stairs to first floor, having access to Three bedrooms, kitchen, dining area, downstairs bathroom and grand living space.

Lounge: 6.1 x 5.97 Grand Lounge with solid wooden flooring, Marble and wood feature fire place, Elegant floor to ceiling windows and French doors onto the rear patio area and garden.

Kitchen: 3.58 x 3.18 German bespoke fitted kitchen, amtico flooring, tiled splash backs, integrated appliances and breakfast bar area.