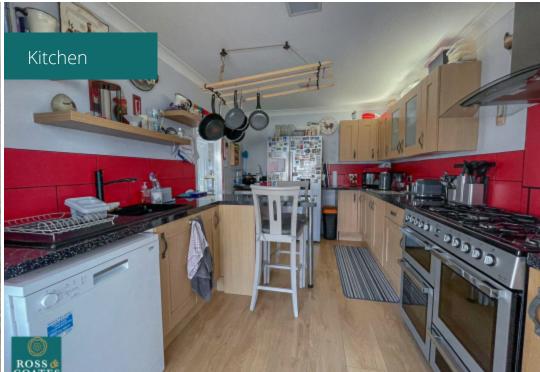

| For more details please do not hesitate to contact us, viewings are highly recommended!                                                                                                                                                                 |
|---------------------------------------------------------------------------------------------------------------------------------------------------------------------------------------------------------------------------------------------------------|
| Front Aspect                                                                                                                                                                                                                                            |
| Four bedroom detached property, driveway, detached garage, situated in Royston Barnsley.                                                                                                                                                                |
| Hallway                                                                                                                                                                                                                                                 |
| UPVC double glazed entrance door, under stairs storage, WC, radiator, carpeted, stairs to first floor accommodation.                                                                                                                                    |
| Living Room                                                                                                                                                                                                                                             |
| UPVC double glazed window to front elevation, ceiling coving, gas wood burner, radiator, carpeted.                                                                                                                                                      |
| Downstairs WC                                                                                                                                                                                                                                           |
| Wash hand basin, low flush WC, part carpeted/tiled flooring.                                                                                                                                                                                            |
| Dining Room                                                                                                                                                                                                                                             |
| UPVC double glazed window to rear elevation, UPVC double glazed stable door to driveway, radiator, laminate flooring.                                                                                                                                   |
| Kitchen                                                                                                                                                                                                                                                 |
| Modern fitted kitchen with range of high and low level units, 1½ bowl sink unit with side drainer & mixer tap, free standing dishwasher, gas hob, electric oven, extractor hood, fridge freezer, folding doors to apex conservatory, laminate flooring. |
| Conservatory                                                                                                                                                                                                                                            |
| Apex Conservatory, UPVC double glazed windows, UPVC french doors to rear garden, radiator, laminate flooring.                                                                                                                                           |
| Bedroom One                                                                                                                                                                                                                                             |