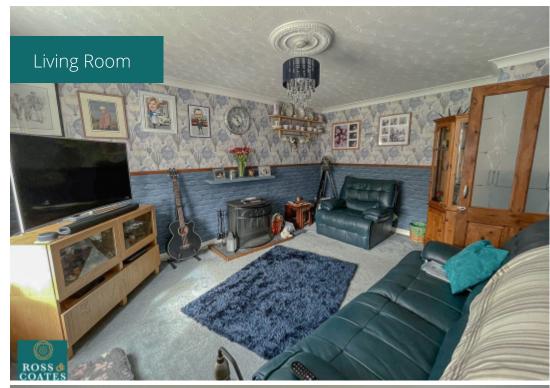

| For more details please do not hesitate to contact us, viewings are highly recommended!                                                                                                                                                                 |
|---------------------------------------------------------------------------------------------------------------------------------------------------------------------------------------------------------------------------------------------------------|
| Front Aspect                                                                                                                                                                                                                                            |
| Four bedroom detached property, driveway, detached garage, situated in Royston Barnsley.                                                                                                                                                                |
| Hallway                                                                                                                                                                                                                                                 |
| UPVC double glazed entrance door, under stairs storage, WC, radiator, carpeted, stairs to first floor accommodation.                                                                                                                                    |
| Living Room                                                                                                                                                                                                                                             |
| UPVC double glazed window to front elevation, ceiling coving, gas wood burner, radiator, carpeted.                                                                                                                                                      |
| Downstairs WC                                                                                                                                                                                                                                           |
| Wash hand basin, low flush WC, part carpeted/tiled flooring.                                                                                                                                                                                            |
| Dining Room                                                                                                                                                                                                                                             |
| UPVC double glazed window to rear elevation, UPVC double glazed stable door to driveway, radiator, laminate flooring.                                                                                                                                   |
| Kitchen                                                                                                                                                                                                                                                 |
| Modern fitted kitchen with range of high and low level units, 1½ bowl sink unit with side drainer & mixer tap, free standing dishwasher, gas hob, electric oven, extractor hood, fridge freezer, folding doors to apex conservatory, laminate flooring. |
| Conservatory                                                                                                                                                                                                                                            |
| Apex Conservatory, UPVC double glazed windows, UPVC french doors to rear garden, radiator, laminate flooring.                                                                                                                                           |
| Bedroom One                                                                                                                                                                                                                                             |