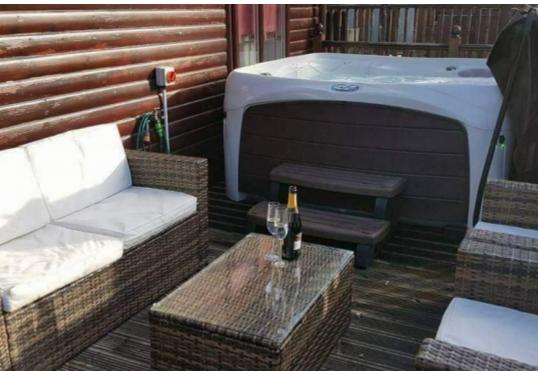

## **Key Features**

- Sought After Holiday home location
- HOT TUB AND SECURE DECKING!!

- 3 Bedrooms
- Located on Windermere,Lake District

## **Main Particulars**

Luxury Wooden Lodge in the Lake Districts!

Brightwater Lodge - a haven of comfort and style. This fully equipped retreat features a sunken hot tub on a secure decking, surrounded by the beauty of the sought-after Lake Districts.