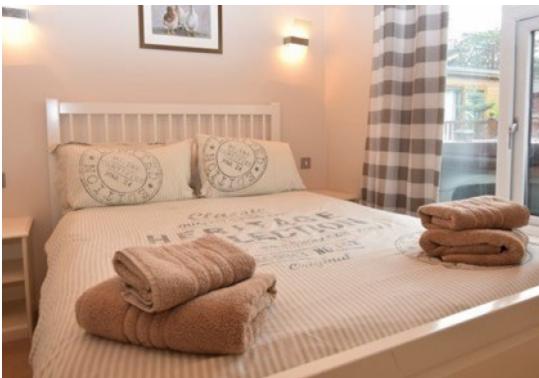

Inside, experience the warmth of full gas central heating and the tranquility of double-glazed windows. The entrance hallway leads to a utility cupboard with a combi boiler. The lodge boasts three bedrooms, each equipped with Smart TVs.

Bedroom 1: Double bed, ensuite, walk-in wardrobe.

Bedroom 2: Double bed, fitted furniture.

Bedroom 3: Bunk beds, fitted furniture.

The open-plan living, dining, and kitchen area is a modern masterpiece, complete with a built-in oven, hob, microwave, and a free-standing full-size fridge freezer. Enjoy the convenience of a dishwasher and ample storage.