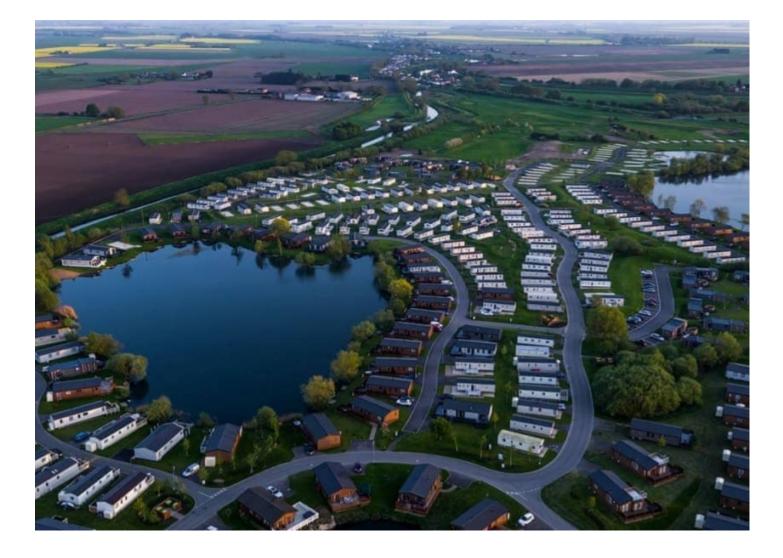

## **Key Features**

- HOT TUB
- Sought after locationTattershall lakes

- Decking
- EXCEPTIONAL VIEWS

SITE FEES INCLUDED IN THE PRICE

## **Property Description**

\*\*\*PRIVATE SALE\*\*\* \*\*\*15% SITE FEE COMMISSION INCLUDED IN SALE PRICE\*\*\* \*\*\*GROUND RENT NOT INCLUDED\*\*\* 2014 ABI OAKLEY Situated on the sought after location at Tattershall lakes, 3 bedrooms, pull out sofa bed, size 36/12, Mains gas, Central heating, Double glazing, New carpeted, curtains and reupholsteredseating, Decking and Hot Tub.