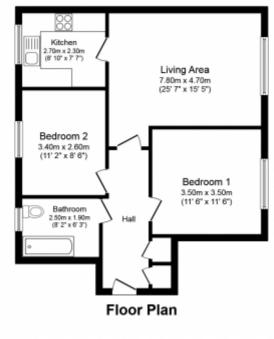

BATHROOM:

Having bath, electric overhead shower, wash basin low flush wc, vinyl flooring and feature wall tiles.

HALLWAY:

Having vinyl flooring, neutral decor, intercom, water heater.

Total floor area 61.1 sq.m. (658 sq.ft.) approx

This plan is for illustration purposes only and may not be representative of the property. Plan not to scale.

This floorplan is for illustrative purposes only and the location of doors, windows and other items are approximate.