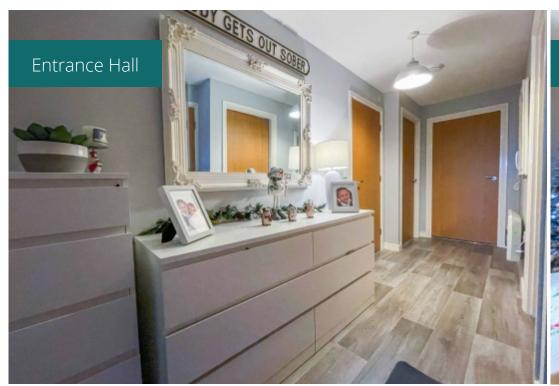

BATHROOM:

Having bath, electric overhead shower, wash basin low flush wc, vinyl flooring and feature wall tiles.

HALLWAY:

Having vinyl flooring, neutral decor, intercom, water heater.

Total floor area 61.1 sq.m. (658 sq.ft.) approx