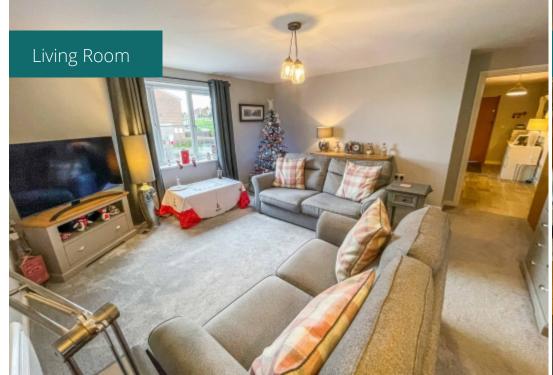

LIVING AREA:

Large living area, Carpeted flooring, large double window letting in a ray of light. Space for living area furniture two sofas and tv points with broadband.

KITCHEN:

Fitted wall mounted cupboards and worktops, space for washer dryer, wine cooler, vinyl flooring and laminate work tops.