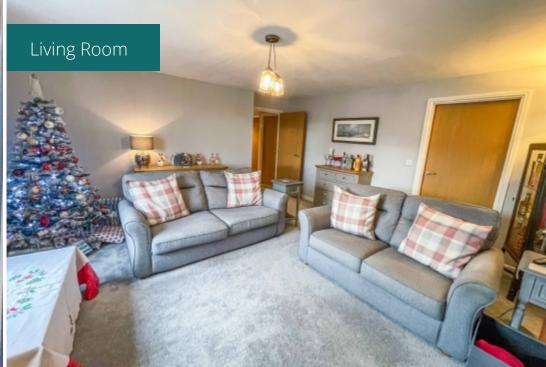

LIVING AREA:

Large living area, Carpeted flooring, large double window letting in a ray of light. Space for living area furniture two sofas and tv points with broadband.

KITCHEN:

Fitted wall mounted cupboards and worktops, space for washer dryer, wine cooler, vinyl flooring and laminate work tops.