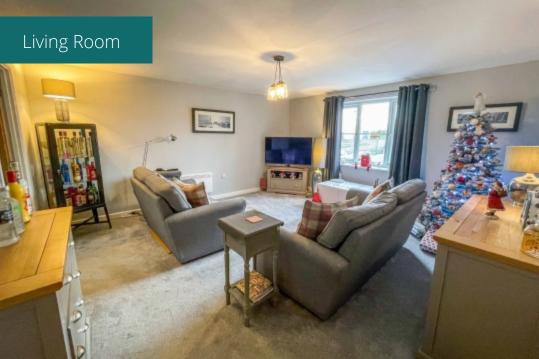

LIVING AREA:

Large living area, Carpeted flooring, large double window letting in a ray of light. Space for living area furniture two sofas and tv points with broadband.

KITCHEN:

Fitted wall mounted cupboards and worktops, space for washer dryer, wine cooler, vinyl flooring and laminate work tops.