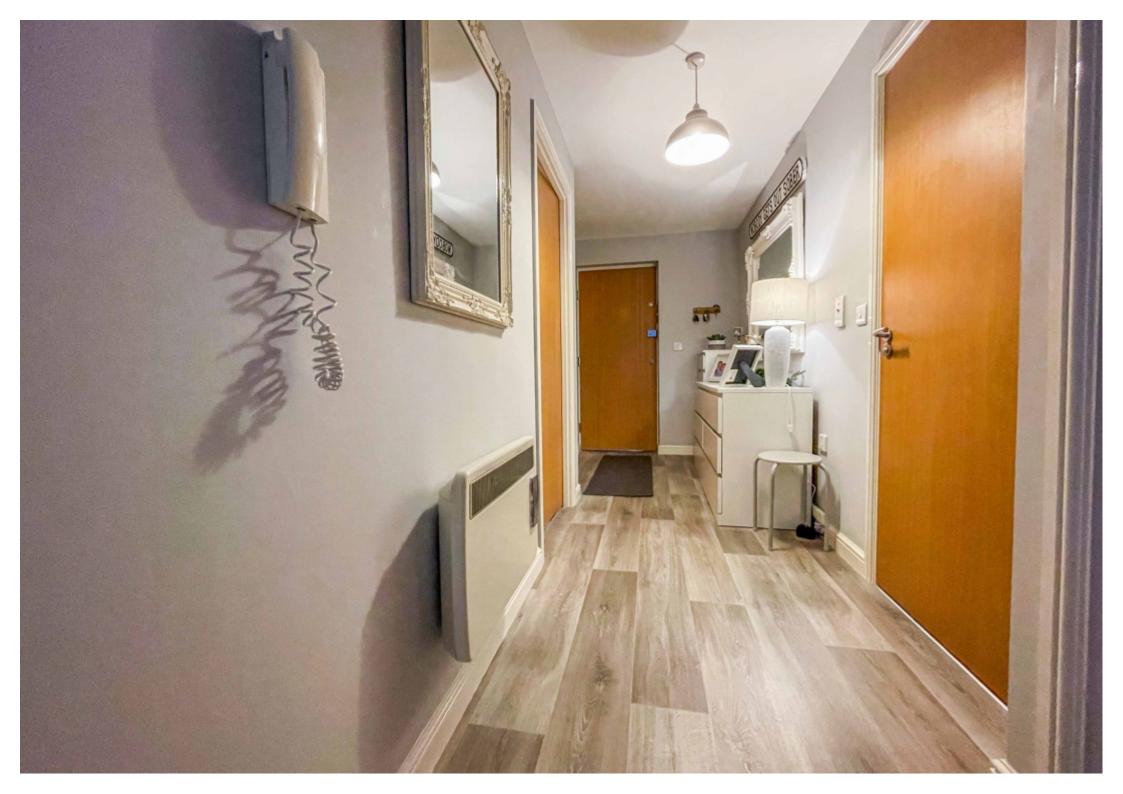

BATHROOM:

Having bath, electric overhead shower, wash basin low flush wc, vinyl flooring and feature wall tiles.

HALLWAY:

Having vinyl flooring, neutral decor, intercom, water heater.

Total floor area 61.1 sq.m. (658 sq.ft.) approx