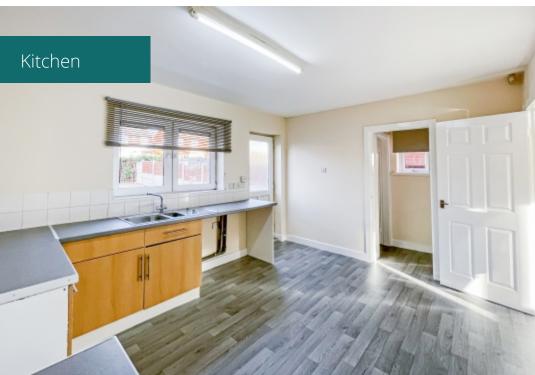

Large living area with views to the front of the property.

Kitchen having modern wall mounted cupboards and laminate work tops. Vinyl flooring and views to the rear of the garden.

Downstairs wc and was basin.