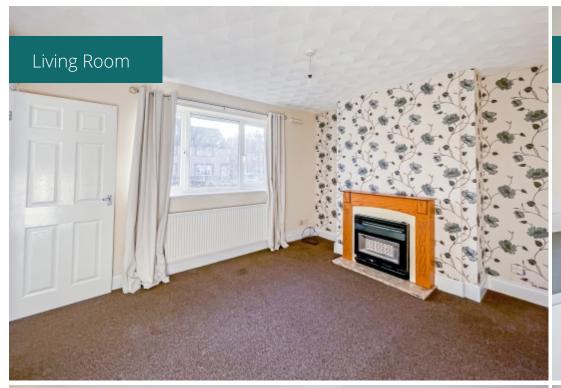

Large living area with views to the front of the property.

Kitchen having modern wall mounted cupboards and laminate work tops. Vinyl flooring and views to the rear of the garden.

Downstairs wc and was basin.